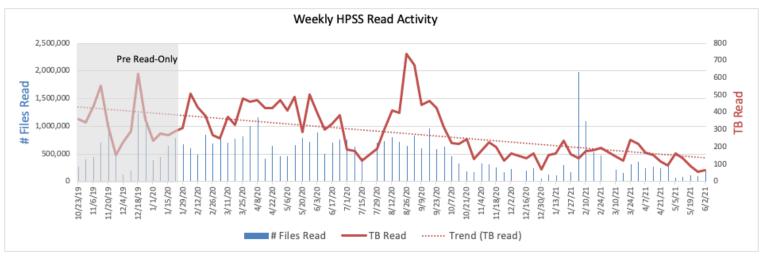

#### Storage Advisors Group Meeting Agenda 6/9/21

- HPC Systems Outage July 26 Aug 2
- Campaign Store utilization
  Next Augmentation
- Scratch Usage
- HPSS evacuation (Mick & Davide)
  Read activity update
- Roundtable

# Campaign Storage Usage as of 6/8/21



## ~ 100% Allocated

#### 53% Utilization of allocated space

#### 52% Utilization of available space

## Next Campaign Storage Augmentation

25 PB additional useable storage





## Scratch Space Usage as of 6/8/21



## **HPSS Evacuation** Read Activity as of 6/2/21



**# Projects** 

1

#### Current Lab and University HPSS Usage

| as of 6/5/21 |       |            |  |  |
|--------------|-------|------------|--|--|
|              | ТВ    | # Files    |  |  |
|              | 6,456 | 15,417,922 |  |  |
|              | 8,844 | 37,602,387 |  |  |
| A            | 7,818 | 12,730,404 |  |  |
|              | 3,040 | 6,485,493  |  |  |
|              | 400   | 047.054    |  |  |

ACOM

| CGD        | 8,844     | 37,602,387   | 12  |
|------------|-----------|--------------|-----|
| CISL - RDA | 7,818     | 12,730,404   | 1   |
| CISL       | 3,040     | 6,485,493    | 17  |
| COSMIC     | 188       | 917,251      | 3   |
| CSL        | 14,833    | 35,612,424   | 26  |
| EOL        | 1,706     | 9,940,947    | 4   |
| HAO        | 2,570     | 5,900,975