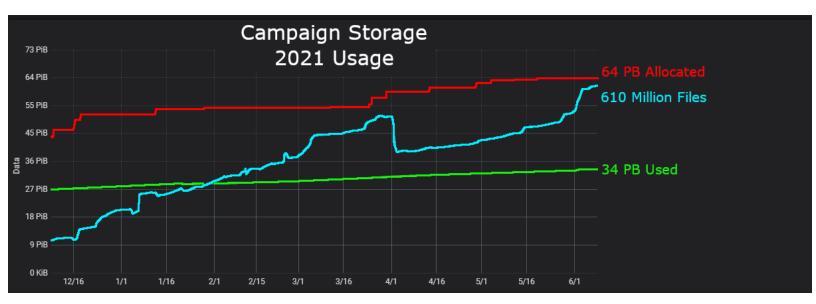

# Campaign Storage Usage as of 6/8/21

## ~ 100% Allocated

#### 53% Utilization of allocated space

#### 52% Utilization of available space