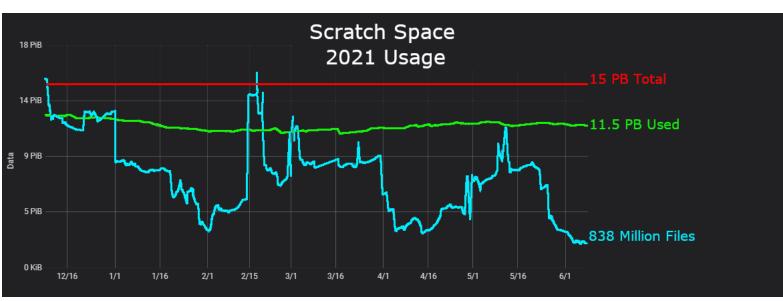

#### Storage Advisors Group Meeting Agenda 6/9/21

- HPC Systems Outage July 26 Aug 2
- Campaign Store utilization
  Next Augmentation
- Scratch Usage
- HPSS evacuation (Mick & Davide)
  Read activity update
- Roundtable

# Campaign Storage Usage as of 6/8/21



## ~ 100% Allocated

#### 53% Utilization of allocated space

#### 52% Utilization of available space

## Next Campaign Storage Augmentation

25 PB additional useable storage





## Scratch Space Usage as of 6/8/21



## **HPSS Evacuation** Read Activity as of 6/2/21



**# Projects** 

1

#### Current Lab and University HPSS Usage

| as of 6/5/21 |       |            |  |  |
|--------------|-------|------------|--|--|
|              | ТВ    | # Files    |  |  |
|              | 6,456 | 15,417,922 |  |  |
|              | 8,844 | 37,602,387 |  |  |
| A            | 7,818 | 12,730,404 |  |  |
|              | 3,040 | 6,485,493  |  |  |
|              | 400   | 047.054    |  |  |

ACOM

| CGD        | 8,844     | 37,602,387   | 12  |
|------------|-----------|--------------|-----|
| CISL - RDA | 7,818     | 12,730,404   | 1   |
| CISL       | 3,040     | 6,485,493    | 17  |
| COSMIC     | 188       | 917,251      | 3   |
| CSL        | 14,833    | 35,612,424   | 26  |
| EOL        | 1,706     | 9,940,9