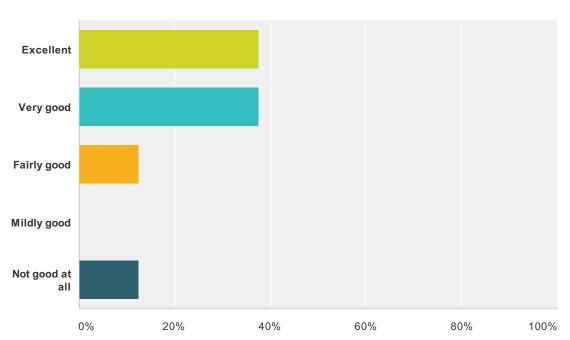

### Q1 Overall, how would you rate WeatherFest 2013 in Austin?

| Answer Choices  | Responses       |
|-----------------|-----------------|
| Excellent       | <b>37.50%</b> 3 |
| Very good       | <b>37.50%</b> 3 |
| Fairly good     | <b>12.50%</b> 1 |
| Mildly good     | <b>0%</b> 0     |
| Not good at all | <b>12.50%</b> 1 |
| Total           | 8               |