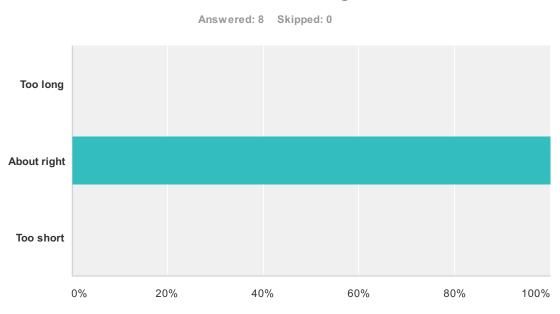

# Q9 Was the length of WeatherFest too long, too short, or about right?

| Answer Choices | Responses     |
|----------------|---------------|
| Too long       | <b>0%</b> 0   |
| About right    | <b>100%</b> 8 |
| Too short      | <b>0%</b> 0   |
| Total          | 8             |