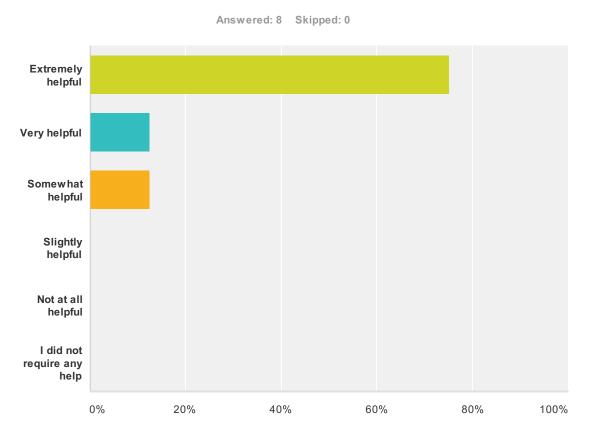

### Q12 How helpful was AMS staff, WeatherFest Committee Members, and/or WeatherFest volunteers?

| Answer Choices             | Responses |   |
|----------------------------|-----------|---|
| Extremely helpful          | 75%       | 6 |
| Very helpful               | 12.50%    | 1 |
| Somewhat helpful           | 12.50%    | 1 |
| Slightly helpful           | 0%        | 0 |
| Not at all helpful         | 0%        | 0 |
| l did not require any help | 0%        | 0 |
| Total                      |           | 8 |