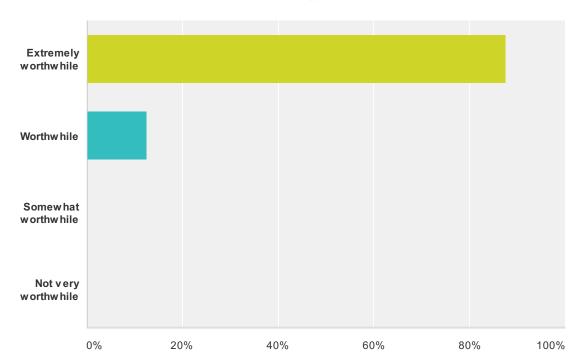

### Q2 How worthwhile of a family event is WeatherFest in your opinion?

| Answer Choices       | Responses       |
|----------------------|-----------------|
| Extremely worthwhile | <b>87.50%</b> 7 |
| Worthwhile           | <b>12.50%</b> 1 |
| Somewhat worthwhile  | <b>0%</b> 0     |
| Not very worthwhile  | <b>0%</b> 0     |
| Total                | 8               |