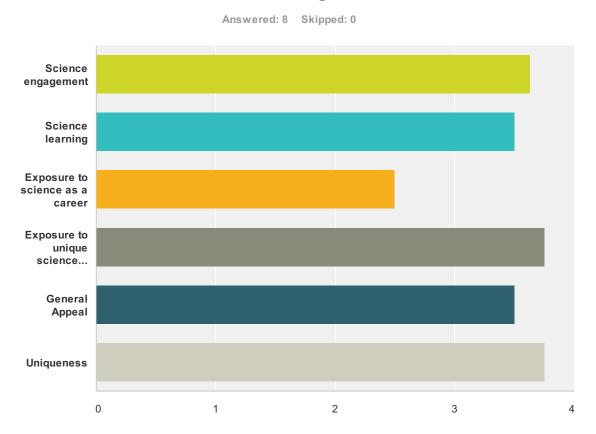

# Q8 How would you rank your booth on the following:

|                                                                   | Excellent | Good   | Fair   | Poor   | Total | Average Rating |
|-------------------------------------------------------------------|-----------|--------|--------|--------|-------|----------------|
| Science engagement                                                | 62.50%    | 37.50% | 0%     | 0%     |       |                |
|                                                                   | 5         | 3      | 0      | 0      | 8     | 3.63           |
| Science learning                                                  | 50%       | 50%    | 0%     | 0%     |       |                |
|                                                                   | 4         | 4      | 0      | 0      | 8     | 3.50           |
| Exposure to science as a career                                   | 12.50%    | 37.50% | 37.50% | 12.50% |       |                |
|                                                                   | 1         | 3      | 3      | 1      | 8     | 2.50           |
| Exposure to unique science content, activities, and/or technology | 75%       | 25%    | 0%     | 0%     |       |                |
|                                                                   | 6         | 2      | 0      | 0      | 8     | 3.75           |
| General Appeal                                                    | 50%       | 50%    | 0%     | 0%     |       |                |
|                                                                   | 4         | 4      | 0      | 0      | 8     | 3.50           |
| Uniqueness                                                        | 75%       | 25%    | 0%     | 0%     |       |                |
|                                                                   | 6         | 2      | 0      | 0      | 8     | 3.75           |