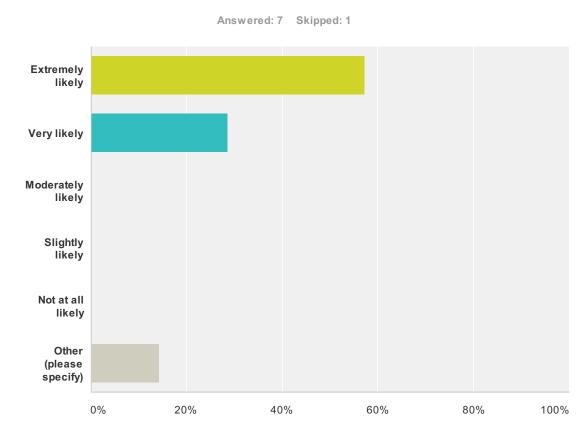

# Q13 How likely are you to participate in WeatherFest 2014 in Atlanta?

| Answer Choices         | Responses       |
|------------------------|-----------------|
| Extremely likely       | <b>57.14%</b> 4 |
| Very likely            | <b>28.57%</b> 2 |
| Moderately likely      | <b>0%</b> 0     |
| Slightly likely        | <b>0%</b> 0     |
| Not at all likely      | <b>0%</b> 0     |
| Other (please specify) | <b>14.29%</b> 1 |
| Total                  | 7               |