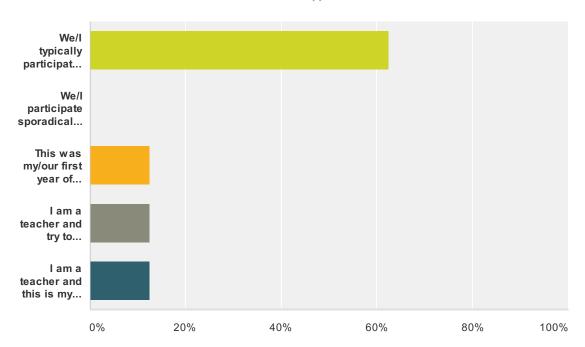

# Q6 How often have you and/or your organization participated in WeatherFest?

| Answer Choices                                                    | Responses |   |
|-------------------------------------------------------------------|-----------|---|
| We/I typically participate annually.                              | 62.50%    | 5 |
| We/I participate sporadically depending on location, budget, etc. | 0%        | 0 |
| This was my/our first year of participation in WeatherFest.       | 12.50%    | 1 |
| I am a teacher and try to participate annually.                   | 12.50%    | 1 |
| I am a teacher and this is my first year participating.           | 12.50%    | 1 |
| Total                                                             |           | 8 |