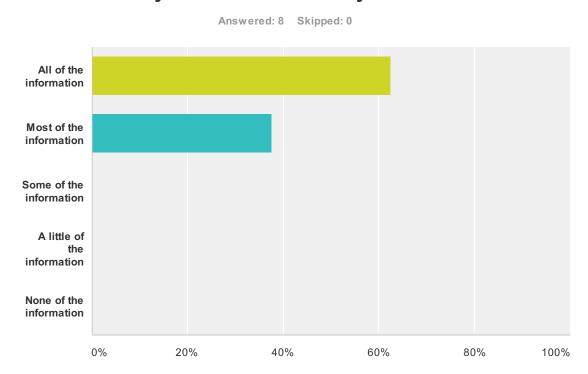

### Q11 Prior to WeatherFest, did you or your organization receive all the information that you needed in a timely manner?

| Answer Choices              | Responses       |
|-----------------------------|-----------------|
| All of the information      | <b>62.50%</b> 5 |
| Most of the information     | <b>37.50%</b> 3 |
| Some of the information     | <b>0%</b> 0     |
| A little of the information | <b>0%</b> 0     |
| None of the information     | <b>0%</b> 0     |
| Total                       | 8               |