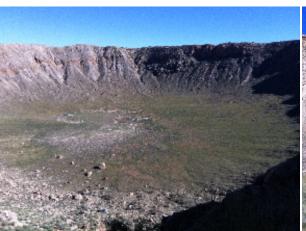

## **Setup Photos**

Bye Bye

Looking South

RIM dressed

Theodolite and RIM

Scratched paint

Another view from RIM looking South-ish over mining village

Random shot of RIM tower looking at crater floor