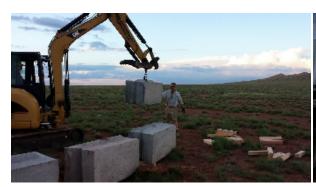

Random shots of water at BASE

Showing water run

Buildings by RIM

Storm to the South

Building the anchor baskets for RIM

Hotel in Flagstaff NEAR site arrival Anchors being inst