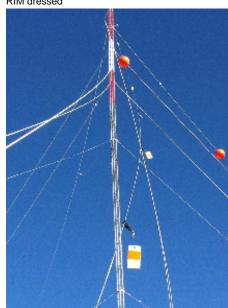

## **Setup Photos**

Bye Bye

Looking South

RIM dressed

Theodolite and RIM

Scratched paint

Another view from RIM looking South-ish over mining village

Random shot of RIM tower looking at crater floor