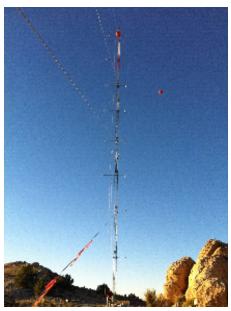

## **Setup Photos**

Bye Bye

Looking South

RIM dressed

Theodolite and RIM

Scratched paint

Another view from RIM looking South-ish over mining village

Random shot of RIM tower looking at crater floor