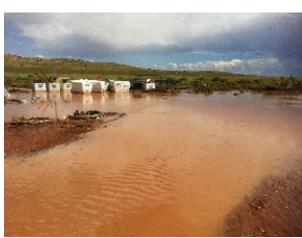

Random shots of water at BASE

Showing water run

Buildings by RIM

Storm to the South

Building the anchor baskets for RIM

Hotel in Flagstaff NEAR site arrival Anchors being inst