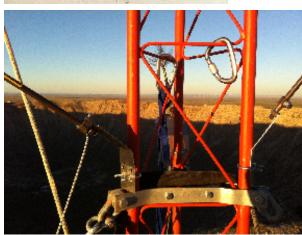

Random shots of water at BASE

Showing water run

Buildings by RIM

Storm to the South

Building the anchor baskets for RIM

Hotel in Flagstaff NEAR site arrival Anchors being inst