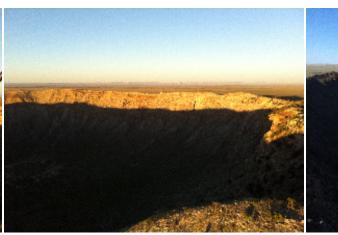

## **Setup Photos**

Bye Bye

Looking South

RIM dressed

Theodolite and RIM

Scratched paint

Another view from RIM looking South-ish over mining village

Random shot of RIM tower looking at crater floor

Mining village from RIM, looking South-ish

View of West rim o

Looking down at N

Showing Southeast from on RIM tower

Looking SW from FLR

Shot of NEAR towe

View of FLR south

Set up of FLR