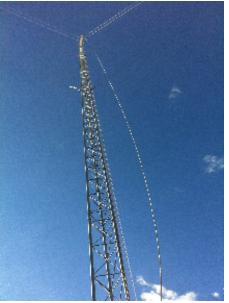

## **Setup Photos**

Bye Bye

Looking South

RIM dressed

Theodolite and RIM

Scratched paint

Another view from RIM looking South-ish over mining village

Random shot of RIM tower looking at crater floor

Mining village from RIM, looking South-ish

View of West rim o

Looking down at N

Showing Southeast from on RIM tower

Looking SW from FLR

Shot of NEAR towe

View of FLR south

Set up of FLR