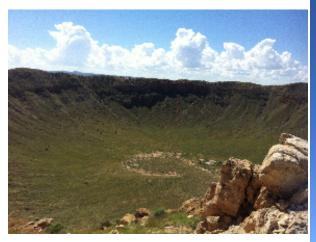

## **Setup Photos**

Bye Bye

Looking South

RIM dressed

Theodolite and RIM

Scratched paint

Another view from RIM looking South-ish over mining village

Random shot of RIM tower looking at crater floor

Mining village from RIM, looking South-ish

View of West rim o

Looking down at N

Showing Southeast from on RIM tower

Looking SW from FLR

Shot of NEAR towe

View of FLR south

Set up of FLR