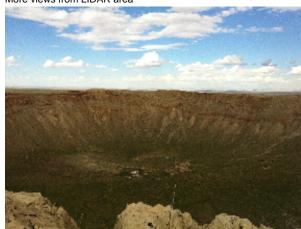

Anchors installed a

LIDAR set up

LIDAR set up w/ Kurt's wise cracks

LIDAR set up

More views from LIDAR area

Shot from RIM to BASE

Showing the came

Rain at staging area (BASE)