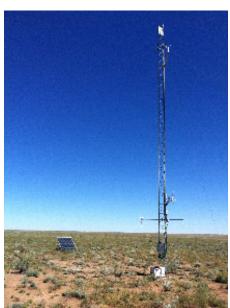

Anchors installed a

LIDAR set up

LIDAR set up w/ Kurt's wise cracks

LIDAR set up

More views from LIDAR area

Shot from RIM to BASE

Showing the came

Rain at staging area (BASE)