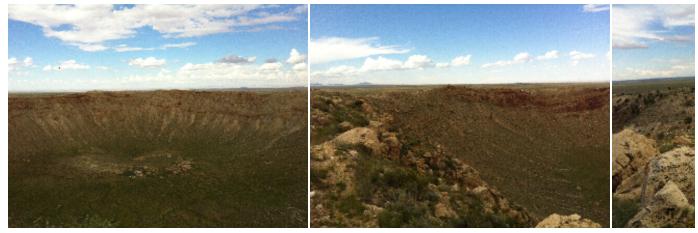

## **Setup Photos**

Bye Bye

Looking South

RIM dressed

Theodolite and RIM

Scratched paint

Another view from RIM looking South-ish over mining village

Random shot of RIM tower looking at crater floor

Mining village from RIM, looking South-ish

View of West rim o

Looking down at N

Showing Southeast from on RIM tower

Looking SW from FLR

Shot of NEAR towe

View of FLR south

Set up of FLR

Anchors installed a

LIDAR set up

LIDAR set up w/ Kurt's wise cracks

LIDAR set up

More views from LIDAR area

Shot from RIM to BASE

Showing the came

Rain at staging area (BASE)