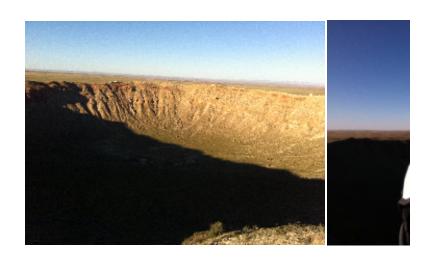

## **Setup Photos**

Bye Bye

Looking South

RIM dressed

Theodolite and RIM

Scratched paint

Another view from RIM looking South-ish over mining village

Random shot of RIM tower looking at crater floor

Mining village from RIM, looking South-ish

View of West rim o

Looking down at N

Showing Southeast from on RIM tower

Looking SW from FLR

Shot of NEAR towe

View of FLR south

Set up of FLR